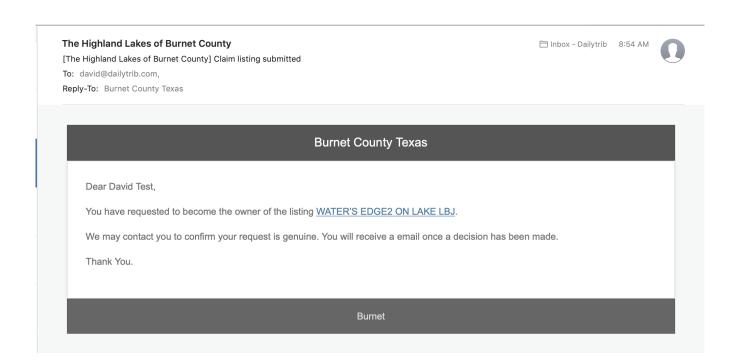

LOGIN                        |                  |
| Create            | account                      | Forgot password? |

#### 4. Once you are logged in you will see your profile page. Currently there are no listings under your account.



### 5. Use the main website menu, or the blue search box on the home page to navigate to your property

### 6. Click the "Business Owner" button on the listing and fill out the pop-up request form



#### 7. You will receive a message saying that your claim has been successful. You can close the popup box now.

Claim request submitted successfully.

Your request to claim this listing has been sent successfully. You will be notified by email once a decision has been made.

#### 8. You will also receive an email stating that we are reviewing the claim.



### 9. Once we review and approve your claim, you will receive an email stating that it has been approved.

| The Highland Lakes of Burnet County         [The Highland Lakes of Burnet County] Claim listing has been Approved         To: david@dailytrib.com,         Reply-To: Burnet County Texas | 🗎 Inbox - Dailytrib | 8:59 AM | 0 |
|------------------------------------------------------------------------------------------------------------------------------------------------------------------------------------------|---------------------|---------|---|
| Burnet County Texas                                                                                                                                                                      |                     |         |   |
| Dear David Te