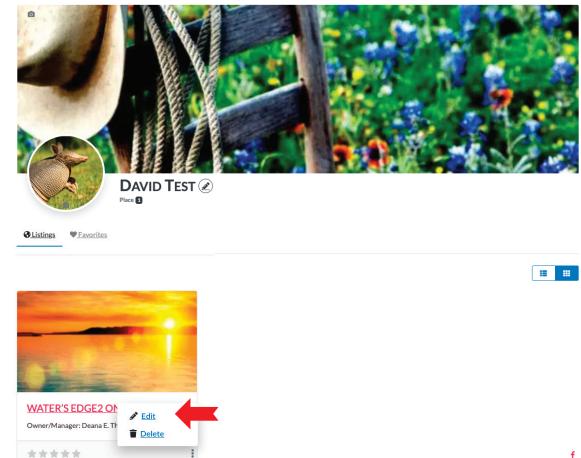

#### 10. Now when you login to the website you will see your property on your profile page. Click the three dots on the bottom right of the icon and then click "Edit".