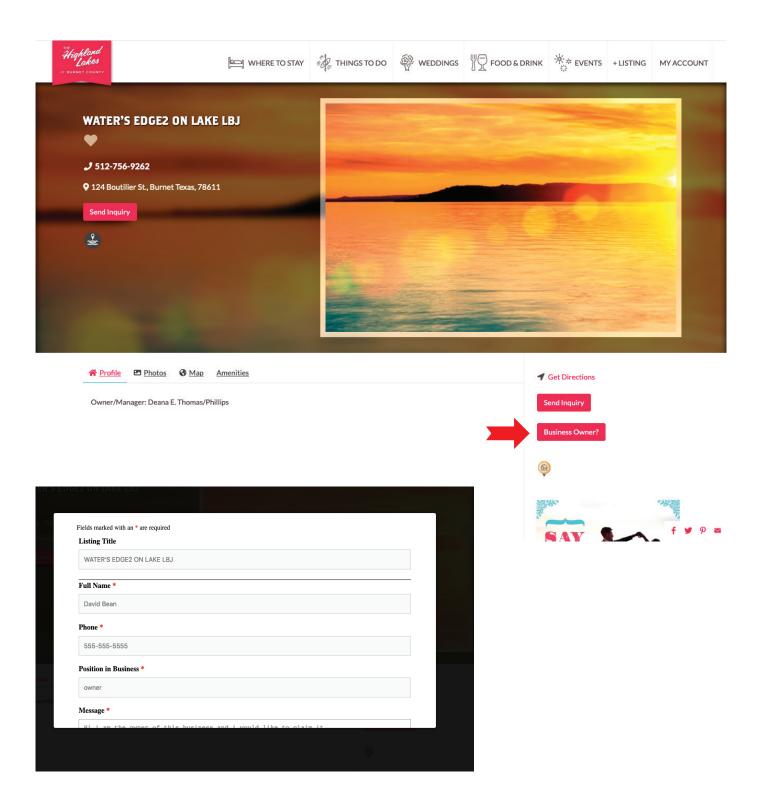

### 5. Use the main website menu, or the blue search box on the home page to navigate to your property

### 6. Click the "Business Owner" button on the listing and fill out the pop-up request form